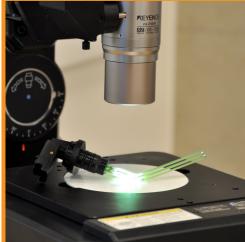

Suppliers: PHOENIX - Keyence - Erichsen

Models: PCBA Inspector 100 • VHX 5000 • Unimat 052 S

cebi

cebi

| Specifications     |                                                                                                                                                        |
|--------------------|--------------------------------------------------------------------------------------------------------------------------------------------------------|
| Sample Preparation | <ul> <li>Cast/ Vacuum resin molding</li> <li>Polishing machine</li> <li>Micro cut-off saw</li> <li>Microtome</li> </ul>                                |
| Characterization   | Tensile testing machine 5kN (tensile, bending, torsion)                                                                                                |
| Analysis           | <ul> <li>X-ray pcba inspector 100 (100kV, 5 axis)</li> <li>Digital 3D microscopy and topography VHX5000 (magnification 5x-50x + 100x-1000x)</li> </ul> |